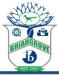

## Students are required to wear one of the following uniform-style options above the waist:

- Polo Shirt (s/s or l/s): solid dark green, navy, pale yellow, white
- Mock or Turtleneck: solid dark green, navy, pale yellow, white
- Oxford (s/s or l/s): white only
- Official Briargrove Crest Logo Wear
- Official Briargrove Crest Crew Neck Sweatshirt
- Fashion headbands / bows and religious head coverings are permitted

## Students are required to wear one of the following uniform-style options below the waist:

- Skirts / shorts: khaki or navy or Briargrove plaid\* (\*Land's End only)
- Pants/Shorts: khaki, navy
- Jumper / Polo dress: khaki, navy, green
- Hem length on all lower garments must be under 3" above knee
- Excessively loose, tight garments, sagging garments

# Land's End® or Local Retailers (except plaid skirt)