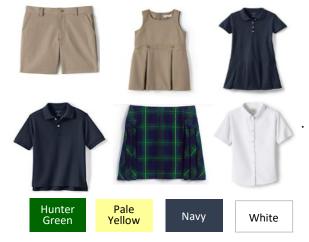

## Students are required to wear one of the following uniform-style options above the waist:

- Polo Shirt (s/s or l/s): solid dark green, navy, pale yellow, white
- Mock or Turtleneck: solid dark green, navy, pale yellow, white
- Oxford (s/s or l/s): white only
- Official Briargrove Crest Logo Wear
- Official Briargrove Crest Crew Neck Sweatshirt
- Fashion headbands / bows and religious head coverings are permitted

## Students are required to wear one of the following uniform-style options below the waist:

- Skirts / shorts: khaki or navy or Briargrove plaid\* (\*Land's End only)
- Pants/Shorts: khaki, navy
- Jumper / Polo dress: khaki, navy, green
- Hem length on all lower garments must be under 3" above knee
- Excessively loose, tight garments, sagging garments

### Undergarments required for all students:

- Tights, spandex shorts, leggings should be worn <u>under</u> all dresses/skirts/jumpers
- Long, capri, cropped tights worn under garments should be solid-colored
- Students found to have rolled their skirt to heighten length subject to a conduct cut
- Spandex, biker shorts, leggings, or tights worn as pants
- Mesh, netted tights, print leggings